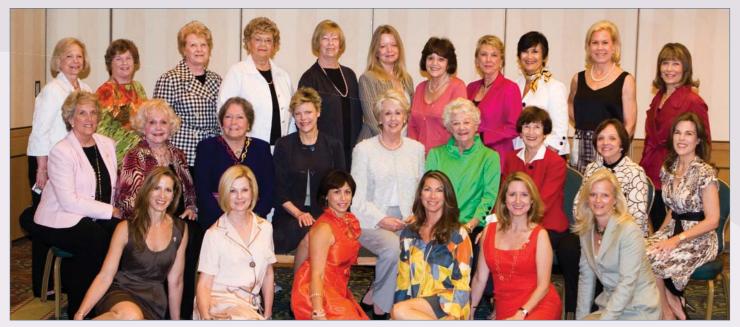

#### Circle 1000 Founders' Committee

Back row, left to right: Virginia Zenz, Frances Applegate, Priscilla Moore, Gini Robins, Judith Swedlund, Jody Greenbaum, Marcia Martyn, Sherry Cagle, Janet Curci, Mary V. Buckingham and Hyla Bertea. Middle row, left to right: Susan Bartlett, Nora Jorgensen Johnson, Jacquelyn B. Dillman, Cokie Roberts, Margaret Larkin, Arden Flamson, Ginny Ueberroth, Betty Grazer and Jan Turner Hering. Front row-seated, left to right: Heather Gaughan, Karen Linden, Pame Schmider, Sommer Killian, Vicki Booth and Kerry Barth. Not pictured: Sheryl Anderson, Lin Auer, Stephanie Grody, Janet Joyce, Stephanie McClellan, M.D., Leslie Moore, Sandy Sewell, Kathy Schoenbaum, Jude Steele, Lynn Thomas and Keri Ueberroth.